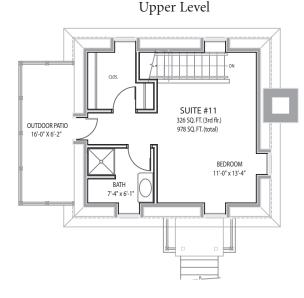

## Residence Eleven - The Cottage

978 Square Feet

Three Story - One or Two Bedroom

Take residence in The Cottage, Mount Prospect's stone constructed, mansard, slate-style roof home located on the rear grounds of the estate. The lower level of The Cottage offers a study that features exposed stone walls and massive deep-cut windows that provide natural light. The room, which also includes a bath, provides a great environment for a living room, office or media room. The main level of the house includes a kitchen and an adjoining room that can be used as a living room or dining room. The upper level makes for a delightful bedroom suite, complete with walk-in closet and a large outdoor deck oriented for sunset views.