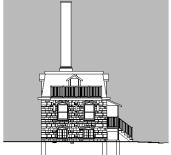

## Residence Eleven - The Cottage

978 Square Feet

Three Story - One or Two Bedroom

Take residence in The Cottage, Mount Prospect's stone constructed, mansard, slate-style roof home located on the rear grounds of the estate. The lower level of The Cottage offers a study that features exposed stone walls and massive deep-cut windows that provide natural light. The room, which also includes a bath, provides a great environment for a living room, office or media room. The main level of the house includes a kitchen and an adjoining room that can be used as a living room or dining room. The upper level makes for a delightful bedroom suite, complete with walk-in closet and a large outdoor deck oriented for sunset views.