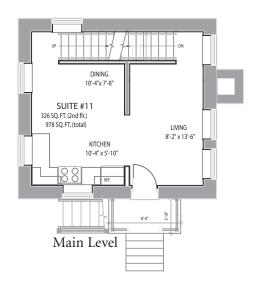

## Ground Level STUDY 18-9" x 9-8" SUITE #11 326 SQ.FT. (1st fir.) 978 SQ.FT. (total)