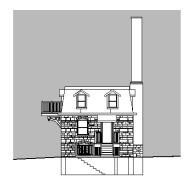

## Residence Eleven - The Cottage

978 Square Feet

Three Story - One or Two Bedroom

Take residence in The Cottage, Mount Prospect's stone constructed, mansard, slate-style roof home located on the rear grounds of the estate. The lower level of The Cottage offers a study that features exposed stone walls and massive deep-cut windows that provide natural light. The room, which also includes a bath, provides a great environment for a living room, office or media room. The main level of the house includes a kitchen and an adjoining room that can be used as a living room or dining room. The upper level makes for a delightful bedroom suite, complete with walk-in closet and a large outdoor deck oriented for sunset views.