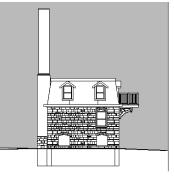

## Residence Eleven - The Cottage

978 Square Feet

Three Story - One or Two Bedroom

Take residence in The Cottage, Mount Prospect's stone constructed, mansard, slate-style roof home located on the rear grounds of the estate. The lower level of The Cottage offers a study that features exposed stone walls and massive deep-cut windows that provide natural light. The room, which also includes a bath, provides a great environment for a living room, office or media room. The main level of the house includes a kitchen and an adjoining room that can be used as a living room or dining room. The upper level makes for a delightful bedroom suite, complete with walk-in closet and a large outdoor deck oriented for sunset views.