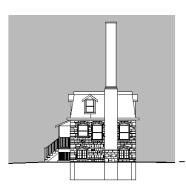

## Residence Eleven - The Cottage

978 Square Feet

Three Story - One or Two Bedroom

Take residence in The Cottage, Mount Prospect's stone constructed, mansard, slate-style roof home located on the rear grounds of the estate. The lower level of The Cottage offers a study that features exposed stone walls and massive deep-cut windows that provide natural light. The room, which also includes a bath, provides a great environment for a living room, office or media room. The main level of the house includes a kitchen and an adjoining room that can be used as a living room or dining room. The upper level makes for a delightful bedroom suite, complete with walk-in closet and a large outdoor deck oriented for sunset views.